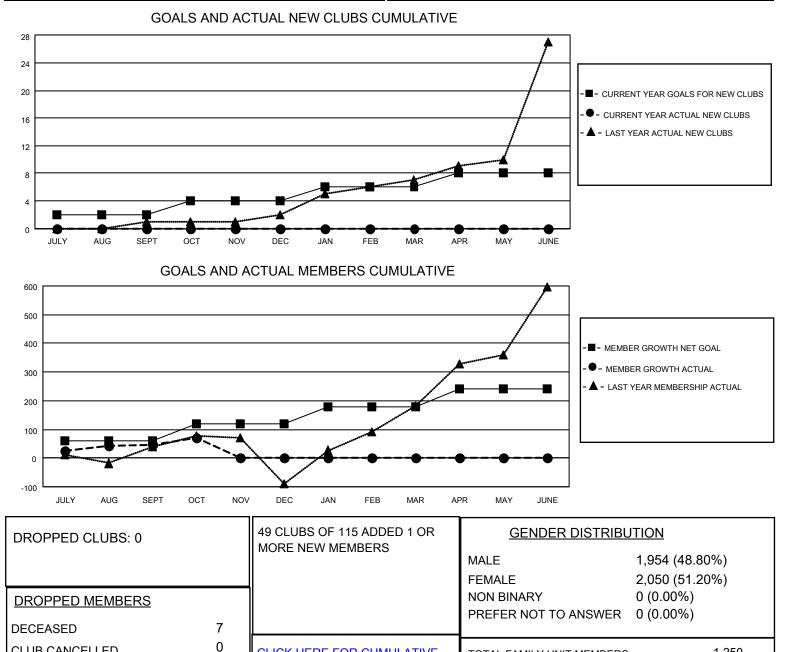

## LOCATION PHILIPPINES

CLUB CANCELLED

OTHER TOTAL

MBR0181

District 301A2

Results as of: 10/31/2022

| Clubs                 |               |           |               | Members               |                         |                         |                                                    |
|-----------------------|---------------|-----------|---------------|-----------------------|-------------------------|-------------------------|----------------------------------------------------|
| RESULTS FOR 2022-2023 |               |           |               | RESULTS FOR 2022-2023 |                         |                         |                                                    |
| QUARTER               | NEW CLUB GOAL | NEW CLUBS | DROPPED CLUBS | QUARTER               | IBER GROWTH NET<br>GOAL | MEMBER GROWTH<br>ACTUAL | DROPPED<br>MEMBERS ACTUAL<br>(including transfers) |
| JULY/AUG/SEPT         | 2             | 0         | 0             | JULY/AUG/SEPT         | 60                      | 142                     | 91                                                 |
| OCT/NOV/DEC           | 2             | 0         | 0             | OCT/NOV/DEC           | 60                      | 69                      | 44                                                 |
| JAN/FEB/MAR           | 2             | 0         | 0             | JAN/FEB/MAR           | 60                      | 0                       | 0                                                  |
| APR/MAY/JUNE          | 2             | 0         | 0             | APR/MAY/JUNE          | 60                      | 0                       | 0                                                  |

MEMBERSHIP DATA

128

135

CLICK HERE FOR CUMULATIVE

1,250

742

TOTAL FAMILY UNIT MEMBERS

FAMILY MEMBERS PAYING HALF DUES